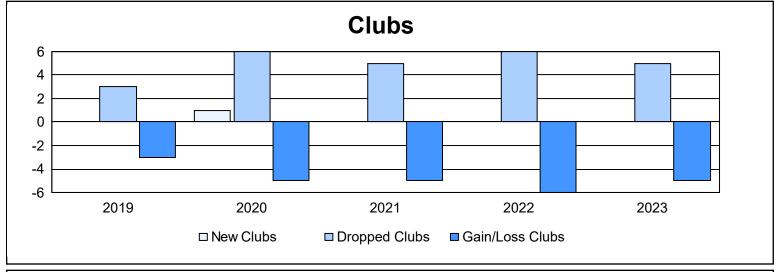

| Year      | New<br>Clubs | Dropped<br>Clubs | Gain/<br>Loss<br>Clubs | New<br>Members | Charter<br>Members | Reinstate<br>Members | Transfer<br>Members | Total<br>Member<br>Added | Total<br>Members<br>Dropped | Gain/<br>Loss<br>Members |
|-----------|--------------|------------------|------------------------|----------------|--------------------|----------------------|---------------------|--------------------------|-----------------------------|--------------------------|
| 2018-2019 | 0            | 3                | -3                     | 157            | 10                 | 27                   | 9                   | 203                      | 309                         | -106                     |
| 2019-2020 | 1            | 6                | -5                     | 147            | 25                 | 12                   | 9                   | 193                      | 399                         | -206                     |
| 2020-2021 | 0            | 5                | -5                     | 127            | 1                  | 37                   | 5                   | 170                      | 277                         | -107                     |
| 2021-2022 | 0            | 6                | -6                     | 161            | 0                  | 7                    | 3                   | 171                      | 291                         | -120                     |
| 2022-2023 | 0            | 5                | -5                     | 149            | 1                  | 3                    | 9                   | 162                      | 247                         | -85                      |
| Average   | 0            | 5                | -5                     | 148            | 7                  | 17                   | 7                   | 180                      | 305                         | -125                     |